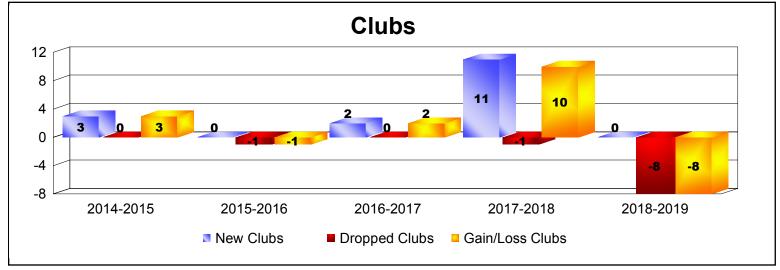

District 316 A

As of June 2019 Cumulative

| Year      | New<br>Clubs | Dropped<br>Clubs | Gain/<br>Loss<br>Clubs | New<br>Members | Charter<br>Members | Reinstate<br>Members | Transfer<br>Members | Total<br>Member<br>Added | Total<br>Members<br>Dropped | Gain/<br>Loss<br>Members |
|-----------|--------------|------------------|------------------------|----------------|--------------------|----------------------|---------------------|--------------------------|-----------------------------|--------------------------|
| 2014-2015 | 3            | 0                | 3                      | 233            | 98                 | 15                   | 3                   | 349                      | -209                        | 140                      |
| 2015-2016 | 0            | -1               | -1                     | 132            | 2                  | 25                   | 3                   | 162                      | -347                        | -185                     |
| 2016-2017 | 2            | 0                | 2                      | 216            | 57                 | 31                   | 22                  | 326                      | -209                        | 117                      |
| 2017-2018 | 11           | -1               | 10                     | 613            | 274                | 16                   | 3                   | 906                      | -317                        | 589                      |
| 2018-2019 | 0            | -8               | -8                     | 140            | 26                 | 13                   | 2                   | 181                      | -470                        | -289                     |
| Average   | 3            | -2               | 1                      | 267            | 91                 | 20                   | 7                   | 385                      | -310                        | 74                       |