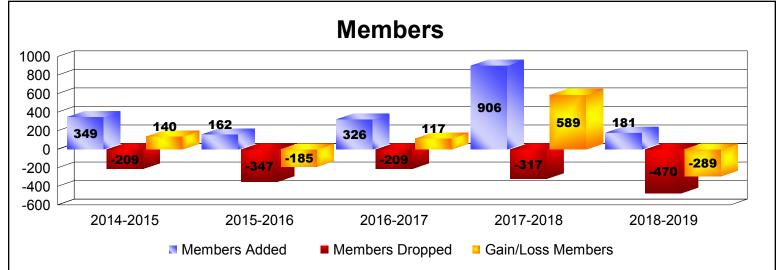

District 316 A

As of June 2019 Cumulative

| Year      | New<br>Clubs | Dropped<br>Clubs | Gain/<br>Loss<br>Clubs | New<br>Members | Charter<br>Members | Reinstate<br>Members | Transfer<br>Members | Total<br>Member<br>Added | Total<br>Members<br>Dropped | Gain/<br>Loss<br>Members |
|-----------|--------------|------------------|------------------------|----------------|--------------------|----------------------|---------------------|--------------------------|-----------------------------|--------------------------|
| 2014-2015 | 3            | 0                | 3                      | 233            | 98                 | 15                   | 3                   | 349                      | -209                        | 140                      |
| 2015-2016 | 0            | -1               | -1                     | 132            | 2                  | 25                   | 3                   | 162                      | -347                        | -185                     |
| 2016-2017 | 2            | 0                | 2                      | 216            | 57                 | 31                   | 22                  | 326                      | -209                        | 117                      |
| 2017-2018 | 11           | -1               | 10                     | 613            | 274                | 16                   | 3                   | 906                      | -317                        | 589                      |
| 2018-2019 | 0            | -8               | -8                     | 140            | 26                 | 13                   | 2                   | 181                      | -470                        | -289                     |
| Average   | 3            | -2               | 1                      | 267            | 91                 | 20                   | 7                   | 385                      | -310                        | 74                       |